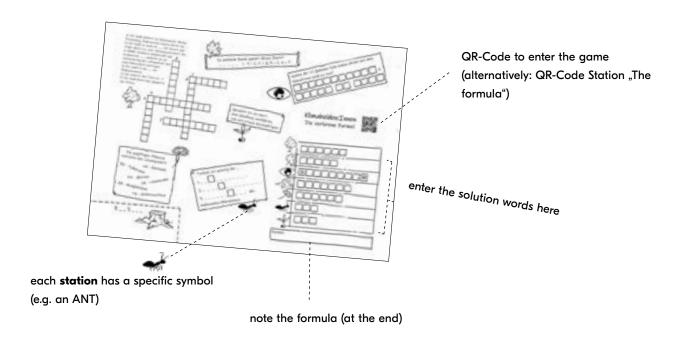

You need WIFI only for the following 3 steps:

- 1) Open the app and click ,SUCHEN' in the lower left corner.
- 2) Select ,LOCANDY QR-CODE SCANNEN ... '.
- 3) Scan the QR code on the card (see below) and download the game by clicking the ,INSTALL' button.

2. Scan QR-Code

Click on the "START" button and scan the QR code "The Formula" (on the card or at the lst station).

Then follow the instructions and directions you get via the App - be patient: read the texts carefully, listen to the audios and watch the videos until the end. Try to keep distance to other teams, so you won't disturb others when listening to the audios.

You will visit a total of 9 stations. Apart from the 1st and the last stations, you are free to choose the order.

Each station is marked with a symbol (e.g. an ant) and can be opened via the Locandy app by scanning the respective QR code. At each station there are riddles to solve / tasks to complete. Solutions are entered partly in the "map" and/or in the app! The ,card' is the sheet your fill in solutions. It looks like this: